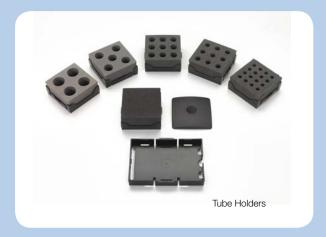

| Accessories for the LP Vortex mixer        | Cat. No. |
|--------------------------------------------|----------|
| Microplate Tray                            | 88880117 |
| Rubber Platform                            | 88880118 |
| Tube Holder with Insert Retainer           | 88880119 |
| Tube Holder with Insert Retainer (Φ 10 mm) | 88880120 |
| Tube Holder with Insert Retainer (Φ 12 mm) | 88880121 |
| Tube Holder with Insert Retainer (Φ 15 mm) | 88880122 |
| Tube Holder with Insert Retainer (Φ 20 mm) | 88880123 |
| Tube Holder with Insert Retainer (Φ 25 mm) | 88880124 |
|                                            |          |