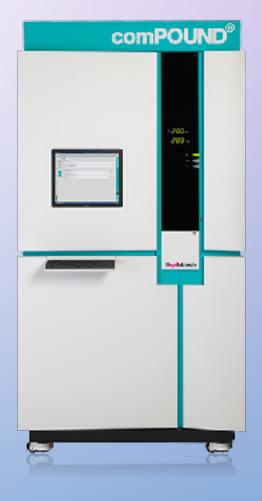

#### Cell Culture Equipment

- AUTOMATED -80C BIOBANK SYSTEMS
- AUTOMATED -20 COMPOUND MANAGEMENT
- 2D BARCODED TUBES