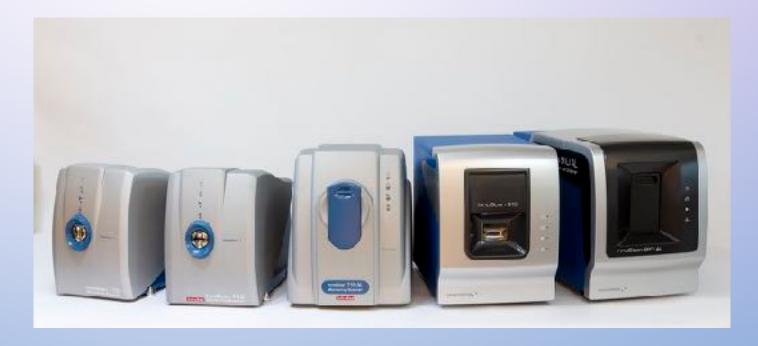

### MICROARRAY SCANNER & SPOTTER

#### **Dedicated Instrument**

**Dedicated Instrument** 