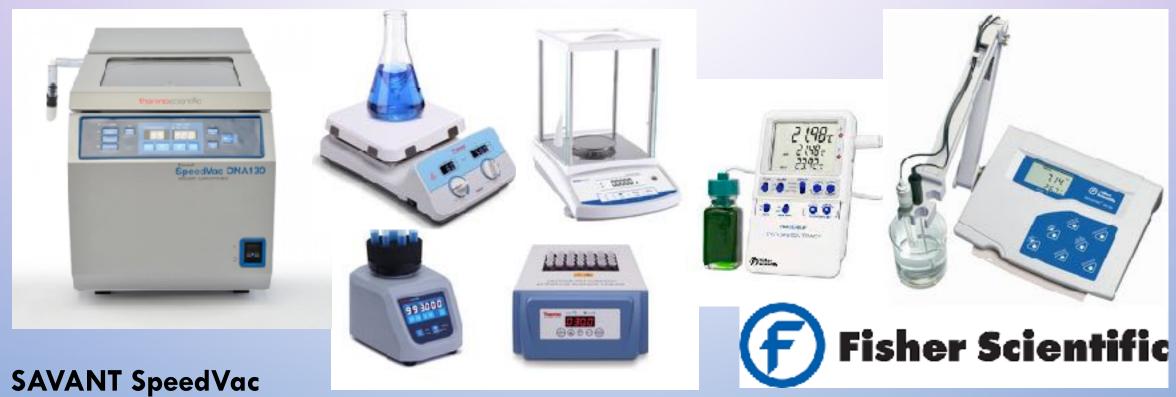

### **ANCILLARY PRODUCTS**

นวิชา กวิลา ใชเอ็นดิฟิล จำกัด PRIMA SCIENTIFIC CO.,LTD.

General Laboratory Equipment

Vacuum Concentrator Centrifuge

FANCHREEP.