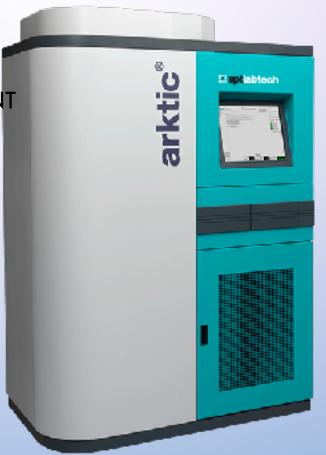

### BIOBANK

#### Cell Culture Equipment

- AUTOMATED -80C BIOBANK SYSTEMS
- AUTOMATED -20 COMPOUND MANAGEMENT
- 2D BARCODED TUBES