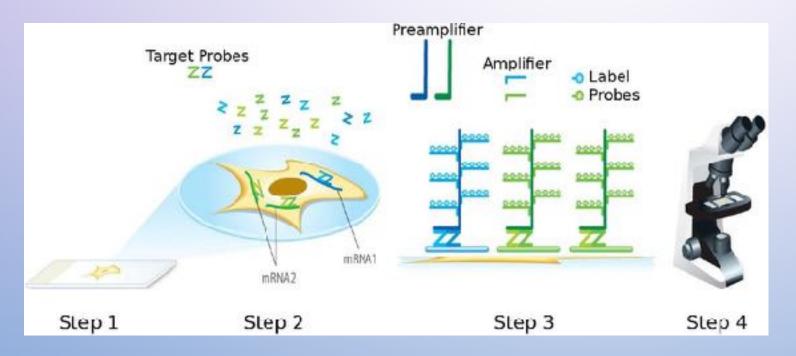

### ADVANCED CELL DIAGNOSTICS

#### **Laboratory Consumables**

- RNASCOPE
- BASESCOPE