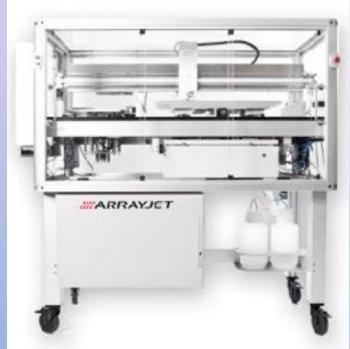

### MICROARRAY SCANNER & SPOTTER

#### **Dedicated Instrument**

**Dedicated Instrument** 