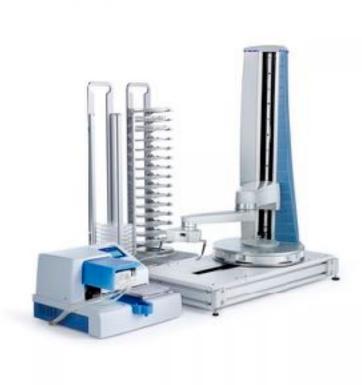

#### Cell Culture Equipment

- AUTOMATED -80C BIOBANK SYSTEMS
- AUTOMATED -20 COMPOUND MANAGEMENT
- 2D BARCODED TUBES