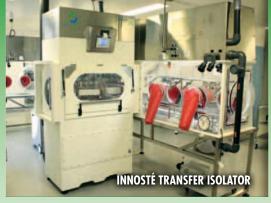

#### Decontamination Process and Aseptic Transfer -InnoSté

- For material and product transfer
- Transfer Isolator fixe or mobile
- Rigid or flexible wall
- PLC control panel
- Positive pressure Turbulent flow
- Inlet & outlet air HEPA filtered (H14)
- Loading Unloading trolley
- Glove extenders during H202 decontamination cycle
- Decontamination with external H202 or PAA generator