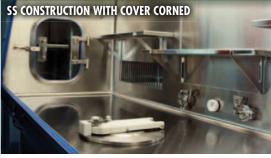

#### Pilot scale & small to medium volume Aseptic filling

- 316L SS construction with coved corner or rigid plastic construction
- Model with gloves and/or half suit
- PLC control panel with documentation according to GAMP 5.0.
- Inlet & outlet air HEPA filtered (H14)
- IsoClass 5 positive pressure unidirectional airflow
- Decontamination with H202 or PAA generator
- Interface with Autoclaves or Lyophilizers
- Integration of equipments
- Service plate for sanitary connections
- RTP-RTC door for safe transfer along the production chain
- Waste container
- Glove testing device
- Glove extenders during H202 decontamination cycle

#### Sterility Testing isolator

- 316L SS construction with coved corner or rigid plastic construction
- Models with gloves or half suit for small, medium or large volume
- Inlet & outlet air HEPA filtered (H14)
- IsoClass 5 positive pressure non unidirectionnal airflow
- PLC control panel with documentation according to GAMP 5.0.
- Decontamination with H202 or PAA generator
- Transfer trough air lock or transfer isolator
- Service plate for sanitary connections
- Integration of sterility testing pumps into the work surface
- Glove testing device