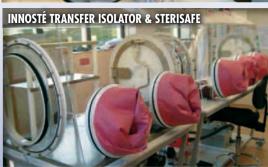

#### Decontamination Process and Aseptic Transfer -InnoSté

- For material and product transfer
- Transfer Isolator fixe or mobile
- Rigid or flexible wall
- PLC control panel
- Positive pressure Turbulent flow
- Inlet & outlet air HEPA filtered (H14)
- Loading Unloading trolley
- Glove extenders during H202 decontamination cycle
- Decontamination with external H202 or PAA generator