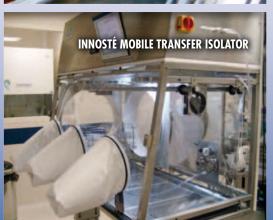

#### Decontamination Process and Aseptic Transfer -InnoSté

- For material and product transfer
- Transfer Isolator fixe or mobile
- Rigid or flexible wall
- PLC control panel
- Positive pressure Turbulent flow
- Inlet & outlet air HEPA filtered (H14)
- Loading Unloading trolley
- Glove extenders during H202 decontamination cycle
- Decontamination with external H202 or PAA generator