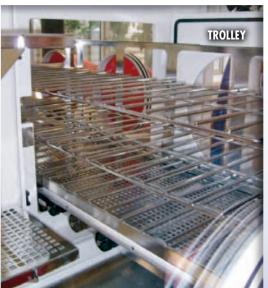

#### Decontamination Process and Aseptic Transfer -InnoSté

- For material and product transfer
- Transfer Isolator fixe or mobile
- Rigid or flexible wall
- PLC control panel
- Positive pressure Turbulent flow
- Inlet & outlet air HEPA filtered (H14)
- Loading Unloading trolley
- Glove extenders during H202 decontamination cycle
- Decontamination with external H202 or PAA generator