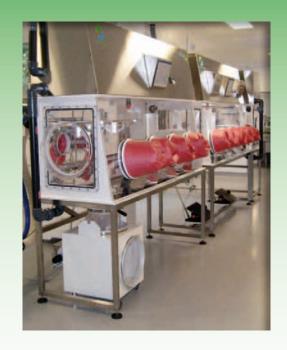

#### Decontamination Process and Aseptic Transfer -InnoSté

- For material and product transfer
- Transfer Isolator fixe or mobile
- Rigid or flexible wall
- PLC control panel
- Positive pressure Turbulent flow
- Inlet & outlet air HEPA filtered (H14)
- Loading Unloading trolley
- Glove extenders during H202 decontamination cycle
- Decontamination with external H202 or PAA generator