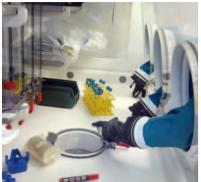

#### Pilot scale & small to medium volume Aseptic filling

- 316L SS construction with coved corner or rigid plastic construction
- Model with gloves and/or half suit
- PLC control panel with documentation according to GAMP 5.0.
- Inlet & outlet air HEPA filtered (H14)
- IsoClass 5 positive pressure unidirectional airflow
- Decontamination with H202 or PAA generator
- Interface with Autoclaves or Lyophilizers
- Integration of equipments
- Service plate for sanitary connections
- RTP-RTC door for safe transfer along the production chain
- Waste container
- Glove testing device
- Glove extenders during H202 decontamination cycle

#### Sterility Testing isolator

- 316L SS construction with coved corner or rigid plastic construction
- Models with gloves or half suit for small, medium or large volume
- Inlet & outlet air HEPA filtered (H14)
- IsoClass 5 positive pressure non unidirectionnal airflow
- PLC control panel with documentation according to GAMP 5.0.
- Decontamination with H202 or PAA generator
- Transfer trough air lock or transfer isolator
- Service plate for sanitary connections
- Integration of sterility testing pumps into the work surface
- Glove testing device