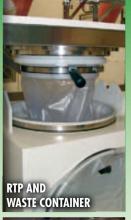

#### Pilot scale & small to medium volume Aseptic filling

- 316L SS construction with coved corner or rigid plastic construction
- Model with gloves and/or half suit
- PLC control panel with documentation according to GAMP 5.0.
- Inlet & outlet air HEPA filtered (H14)
- IsoClass 5 positive pressure unidirectional airflow
- Decontamination with H202 or PAA generator
- Interface with Autoclaves or Lyophilizers
- Integration of equipments
- Service plate for sanitary connections
- RTP-RTC door for safe transfer along the production chain
- Waste container
- Glove testing device
- Glove extenders during H202 decontamination cycle