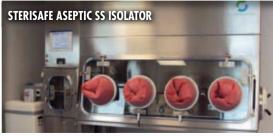

#### Pilot scale & small to medium volume Aseptic filling

- 316L SS construction with coved corner or rigid plastic construction
- Model with gloves and/or half suit
- PLC control panel with documentation according to GAMP 5.0.
- Inlet & outlet air HEPA filtered (H14)
- IsoClass 5 positive pressure unidirectional airflow
- Decontamination with H202 or PAA generator
- Interface with Autoclaves or Lyophilizers
- Integration of equipments
- Service plate for sanitary connections
- RTP-RTC door for safe transfer along the production chain
- Waste container
- Glove testing device
- Glove extenders during H202 decontamination cycle