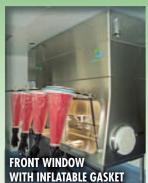

#### Pilot scale & small to medium volume Aseptic filling

- 316L SS construction with coved corner or rigid plastic construction
- Model with gloves and/or half suit
- PLC control panel with documentation according to GAMP 5.0.
- Inlet & outlet air HEPA filtered (H14)
- IsoClass 5 positive pressure unidirectional airflow
- Decontamination with H202 or PAA generator
- Interface with Autoclaves or Lyophilizers
- Integration of equipments
- Service plate for sanitary connections
- RTP-RTC door for safe transfer along the production chain
- Waste container
- Glove testing device
- Glove extenders during H202 decontamination cycle